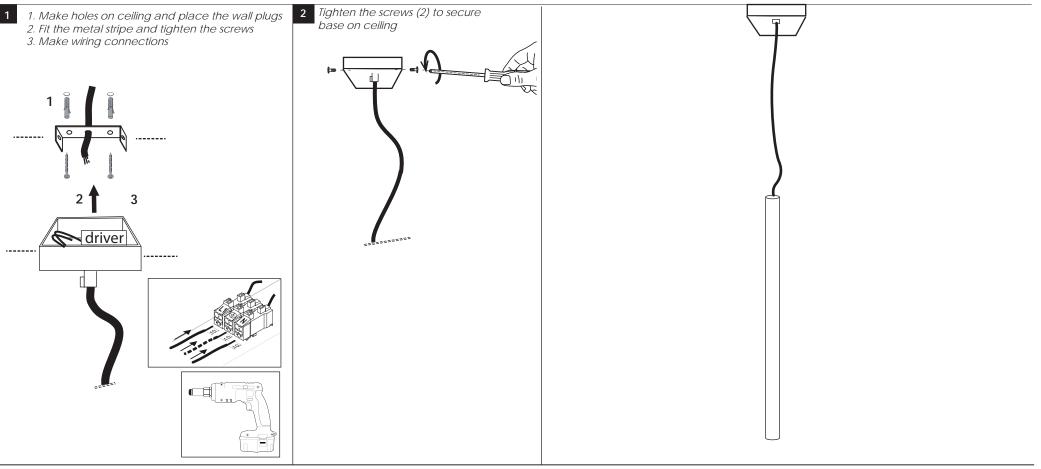

## **FERUS SP LED**

INSTALLATION INSTRUCTIONS FOR LUMINAIRE FERUS SP LED

## USER INSTRUCTIONS

- •The installation of the unit must be done by a qualified electrician.
- •The unit must be earthed in case an earth connecting point exists.
- •Ensure that the mains is switched off during servicing.
- •Do not use bulb(s) bigger than the indicated on units name-plate or packaging.
- •Ensure that after the installation, the unit is properly fixed and the cable clamps (if exist) are well tightened.
- •Manufacturer will not accept liability for injury or damage resulting from incorrect use or installation
- •The unit is not intended to operate in loop connection.
- •Wall plugs and terminals are not included.
- •LED modules are replaced only by the manufacturer.